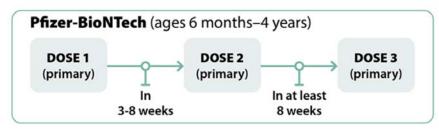

evere COVID -19 infection and more than 2 million cases of the illness have been identified among this population. COVID-19-associated hospitalizations among children ages 6 months through 4 years have similar severity compared to older children and adolescents and more than half of the hospitalized children ages 6 months through 4 years had no underlying conditions. The burden of COVID-19 associated death among this population is similar to or exceeds that of other pediatric vaccine-preventable diseases. On June 18, 2022, ACIP unanimously voted to recommend the use of the Moderna COVID-19 vaccine two-dose primary series for children ages 6 months to 5 years and the Pfizer three-dose series for children ages 6 months to 4 years.

### Recommendations for **Non-Immunocompromised Children**





#### Recommendations for Moderately to Severely Immunocompromised Children



In general, the same mRNA vaccine product should be used for all doses in the primary series. COVID-19 vaccines may be <u>co-administered</u> with other routine age-appropriate vaccines at the same visit. Prior infection may not provide broad

protection against newer SARS-CoV-2 variants and vaccination should still be recommended <u>post infection</u>. For children who have been infected with COVID-19, their next dose can be <u>delayed three months</u> from when symptoms started or, if they did not have symptoms, when they received a positive test. For additional information regarding the definition of what is included with moderate to severe immunocompromising conditions, timing and interchangeability of CO