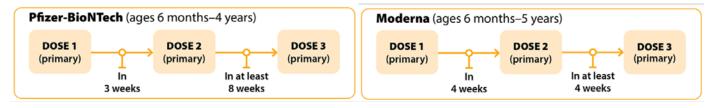

#### **Background:**

On June 15, 2022, the <u>Vaccines and Related Biological Products Advisory Committee (VRBPAC)</u> unanimously voted to recommend the authorization of both the Moderna COVID-19 vaccine two-dose primary series for children 6 months to 5 years of age and the Pfizer three-dose series for children 6 months to 4 years of age under Emergency Use Authorization (EUA). On June 17, 2022, the <u>U.S. Food and Drug Administration (FDA)</u> authorized the emergency use of the <u>Moderna COVID-19 vaccine</u> and the <u>Pfizer-BioNTech COVID-19 vaccine</u> for the prevention of COVID-19 to include use in children under 5 years of age.

According to <u>disease burden data</u> presented on day one of the two-day Advisory Committee on Immunization Practices (ACIP) meeting, children ages 6 months through 4 years are at risk of severe COVID -19 infection and more than 2 million cases of the illness have been identified among this population. COVID-19-associated hospitalizations among children ages 6 months through 4 years have similar severity compared to older children and adolescents and more than half of the hospitalized children ages 6 months through 4 years had no underlying conditions. The burden of COVID-19 associated death among this population is similar to or exceeds that of other pediatric vaccine-preventable diseases. On June 18, 2022, ACIP unanimously voted to recommend the use of the Moderna COVID-19 vaccine two-dose primary series for children ages 6 months to 5 years and the Pfizer three-dose series for children ages 6 months to 4 years.