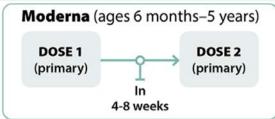

#### Recommendations for Moderately to Severely Immunocompromised Children

In general, the same mRNA vaccine product should be used for all doses in the primary series. COVID-19 vaccines may be <u>co-administered</u> with other routine age-appropriate vaccines at the same visit. Prior infection may not provide broad