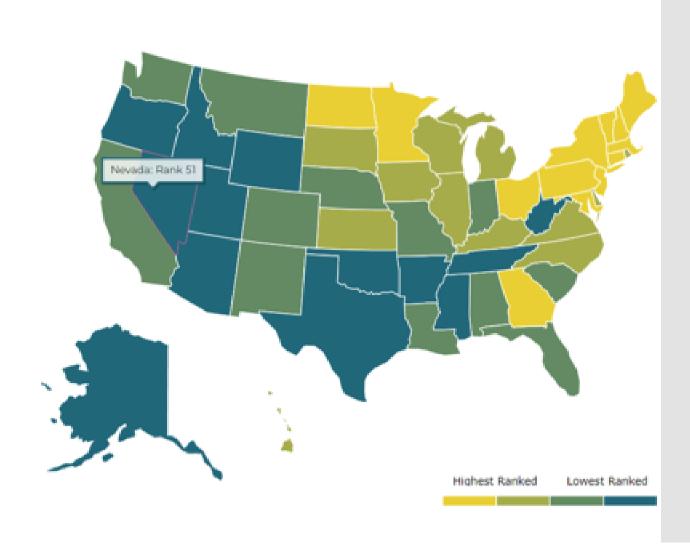

## Nevada

- Nevada has ranked 51st in the nation for youth mental health care for the past 4 years
- Las Vegas Valley has only two children's mental health facilities
- Challenges with mental health workforce and reimbursement rates for mental health services
- ... and the pandemic