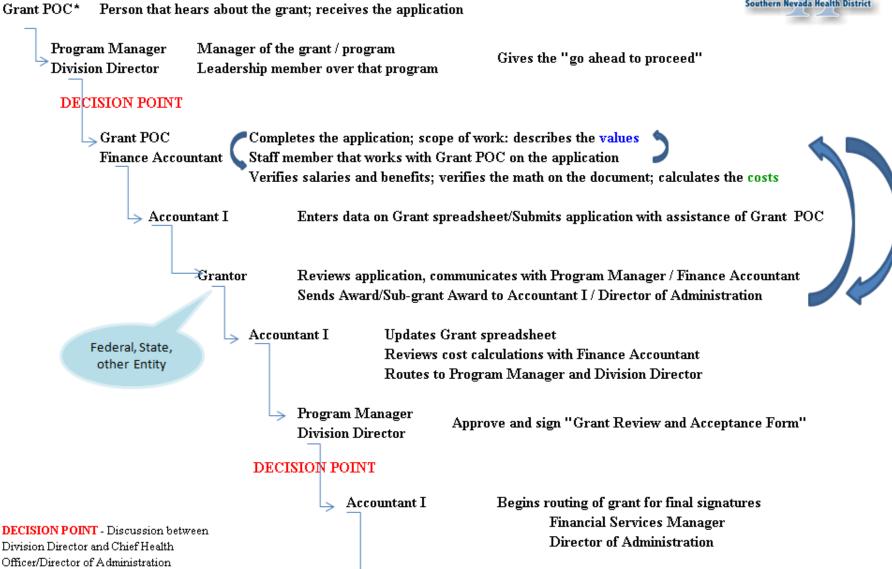

2016/17 Grant Update Board of Health May 28, 2016

### GRANT PROCESS





# Southern Nevada Health District Current Grants in the 2016/17 Budget

|                      | Federal |              | Pass-through |    |            |     | State/Local |           |     | Total |            |  |
|----------------------|---------|--------------|--------------|----|------------|-----|-------------|-----------|-----|-------|------------|--|
|                      | Qty     | Amount       | Qty          |    | Amount     | Qty | ,           | Amount    | Qty |       | Amount     |  |
| Clinical Services    | 5       | \$ 3,183,745 | 10           | \$ | 4,238,813  | 1   | \$          | 200,000   | 16  | \$    | 7,622,558  |  |
| Community Health     | 2       | \$ 2,003,906 | 14           | \$ | 6,076,909  | 4   | \$          | 1,470,939 | 20  | \$    | 9,551,754  |  |
|