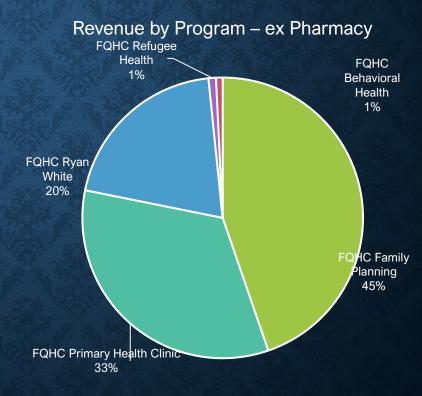

## PHARMACY PERCENTAGE OF FQHC DIVISION REVENUE

|                            | Revenue        | % of Total |
|----------------------------|----------------|------------|
| FQHC Pharmacy              | \$4,276,238.76 | 79.8%      |
| FQHC Family Planning       | \$484,197.99   | 9.0%       |
| FQHC Primary Health Clinic | \$361,856.57   | 6.8%       |
| FQHC Ryan White            | \$218,902.90   | 4.1%       |
| FQHC Refugee Health        | \$9,311.68     | 0.2%       |
| FQHC Behavioral Health     | \$8,197.87     | 0.2%       |
|                            | \$5,358,705,77 |            |

| Revenue        | % of Total                                                               |
|----------------|--------------------------------------------------------------------------|
| \$484,197.99   | 44.7%                                                                    |
| \$361,856.57   | 33.4%                                                                    |
| \$218,902.90   | 20.2%                                                                    |
| \$9,311.68     | 0.9%                                                                     |
| \$8,197.87     | 0.8%                                                                     |
| \$1,082,467.01 |                                                                          |
|                | \$484,197.99<br>\$361,856.57<br>\$218,902.90<br>\$9,311.68<br>\$8,197.87 |

# PHARMACY REVENUE CONTRIBUTION TO FQHC DIVISION