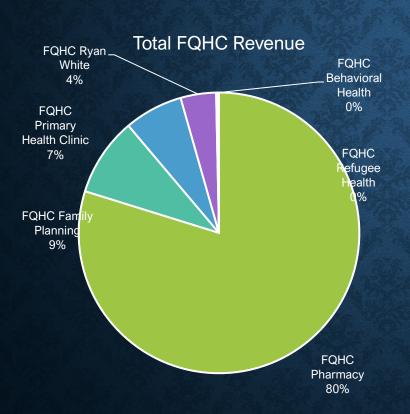

#### FQHC PROGRAMS

- The FQHC Division includes Administration and Pharmacy
  - Administration does not generate Revenue
  - Pharmacy, by itself is 79% of Total Revenue for the Division
- The Following is Budget to Actual, as of September 30<sup>th</sup>, for:
  - Behavioral Health
  - Family Planning
  - Oral Health
  - Primary Health Clinic
  - Refugee Health
  - Ryan White

## PHARMACY PERCENTAGE OF FQHC DIVISION REVENUE

|                            | Revenue        | % of Total |
|----------------------------|----------------|------------|
| FQHC Pharmacy              | \$4,276,238.76 | 79.8%      |
| FQHC Family Planning       | \$484,197.99   | 9.0%       |
| FQHC Primary Health Clinic | \$361,856.57   | 6.8%       |
| FQHC Ryan White            | \$218,902.90   | 4.1%       |
| FQHC Refugee Health        | \$9,311.68     | 0.2%       |
| FQHC Behavioral Health     | \$8,197.87     | 0.2%       |
|                            | \$5,358,705,77 |            |

# PHARMACY REVENUE CONTRIBUTION TO FQHC DIVISION