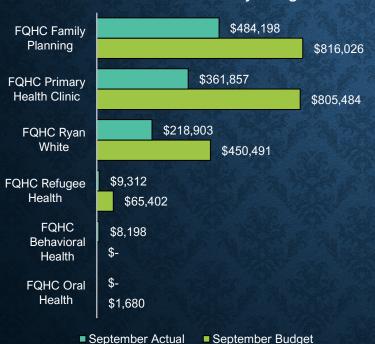

#### FQHC Programs – Excluding Administration and Pharmacy

|                                 | September Budget  | September Actual  | Variance      |      |
|---------------------------------|-------------------|-------------------|---------------|------|
| FQHC Behavioral Health          | -                 | 8,197.87          | (8,197.87)    |      |
| FQHC Family Planning            | 816,025.75        | 484,197.99        | 331,827.76    | 41%  |
| FQHC Oral Health                | 1,680.00          | -                 | 1,680.00      |      |
| FQHC Primary Health Clinic      | 805,484.00        | 361,856.57        | 443,627.43    | 55%  |
| FQHC Refugee Health             | 65,402.25         | 9,311.68          | 56,090.57     | 86%  |
| FQHC Ryan White                 | 450,490.50        | 218,902.90        | 231,587.60    | 51%  |
| Total FQHC Program Revenue      | 2,139,082.50      | 1,082,467.01      | 1,056,615.49  |      |
|                                 |                   |                   |               |      |
| Salaries                        | 1,567,839.75      | 1,151,741.82      | 416,097.93    | 27%  |
| Taxes & Fringe Benefits         | 666,331.50        | 453,888.49        | 212,443.01    | 32%  |
| Travel & Training               | 23,142.75         | 17,951.47         | 5,191.28      | 22%  |
| Total Salaries & Benefits       | 2,257,314.00      | 1,623,581.78      | 633,732.22    |      |
|                                 |                   |                   |               |      |
| Capital Outlay                  | \$20,863.75       |                   | 20,863.75     |      |
| Contractual                     | \$226,446.00      | \$415,927.66      | (189,481.66)  | -84% |
| Supplies                        | \$279,148.00      | \$195,747.03      | 83,400.97     | 30%  |
| Total Other Operating           | \$526,457.75      | \$611,674.69      | (85,216.94)   |      |
|                                 |                   |                   |               |      |
| Indirect Costs/Cost Allocations | \$703,585.50      | \$310,737.18      | 392,848.32    | 56%  |
| Transfers IN                    | (\$343,400.50)    | (\$210,374.13)    | (133,026.37)  | 39%  |
| Transfers OUT                   | \$332,372.25      | \$210,374.13      | 121,998.12    | 37%  |
| Total Transfers                 | \$692,557.25      | \$310,737.18      | 381,820.07    |      |
|                                 |                   |                   |               |      |
| Net Position                    | \$ (1,337,246.50) | \$ (1,463,526.64) | \$ 126,280.14 |      |

#### FQHC Total Revenue by Program

#### **FQHC Total Expenses by Program**

#### FQHC PROGRAM HIGHLIGHTS

- The FQHC Division's largest expense category is Supplies – due to Pharmacy Medicine
  - At the program level, the largest expense category is Salaries & Benefits
- Program Level Expenses are all below budget, except for the Contractual Category
- Revenue (Charges for Services & Grants) are below budget at the program level – which is compensated for by the Pharmacy Revenues coming in over budget – next slide
- Variation on Grants Budget vs Actual will be addressed during the upcoming FY2023 Budget Augmentation
  - Current Budget is not aligned to the start and end dates of the Grants
  - Grants expiring in FY23 vs Grants awarded in FY23