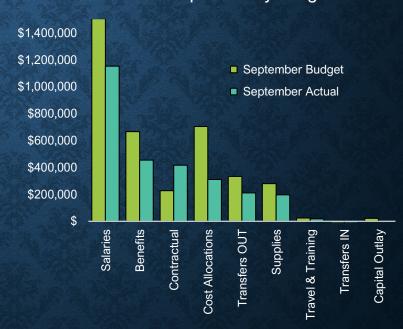

|                   |                   |               |      |
| Indirect Costs/Cost Allocations | \$703,585.50      | \$310,737.18      | 392,848.32    | 56%  |
| Transfers IN                    | (\$343,400.50)    | (\$210,374.13)    | (133,026.37)  | 39%  |
| Transfers OUT                   | \$332,372.25      | \$210,374.13      | 121,998.12    | 37%  |
| Total Transfers                 | \$692,557.25      | \$310,737.18      | 381,820.07    |      |
|                                 |                   |                   |               |      |
| Net Position                    | \$ (1,337,246.50) | \$ (1,463,526.64) | \$ 126,280.14 |      |

### **PROGRAM REVENUES & EXPENSES**

#### FQHC Total Revenue by Program



#### **FQHC Total Expenses by Program**



#### FQHC PROGRAM HIGHLIGHTS

- The FQHC Division's largest expense category is Supplies – due to Pharmacy Medicine
  - At the program level, the largest expense category is Salaries & Benefits
- Program Level Expenses are all below budget, except for the Contractual Category
- Revenue (Charges for Services & Grants) are below budget at the program level – which is compensated for by the Pharmacy Revenues coming in over budget – next slide
- Variation on Grants Budget vs Actual will be addressed during the upcoming FY2023 Budget Augmentation
  - Current Budget is not aligned to the start and end dates of the Grants
  - Grants expiring in FY23 vs Grants awarded in FY23

| PROGRAM                    | Revenue              | September Budget | September Actual | Variance     |
|------------