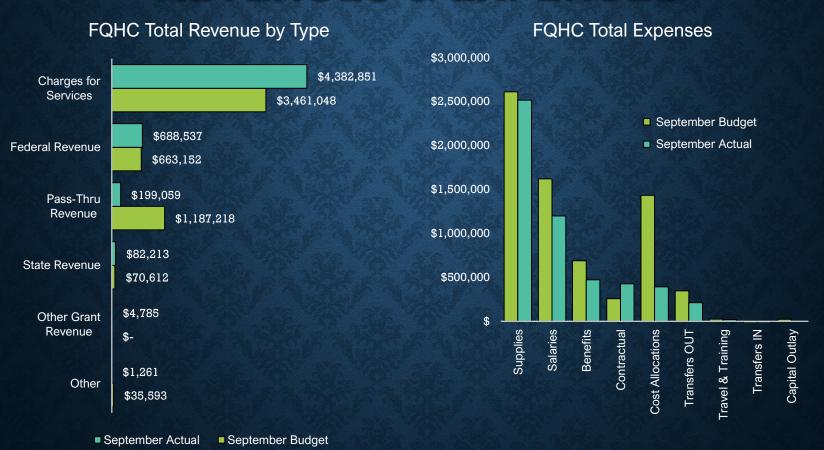

#### FQHC Division – All Programs

|                                 | Septe        | mber Budget    | Sept         | ember Actual   | ٧            | ariance       |      |
|---------------------------------|--------------|----------------|--------------|----------------|--------------|---------------|------|
| Charges for Services            | 3,461,048.25 |                | 4,382,851.20 |                | 921,802.95   |               | 27%  |
| Other                           | 35,592.50    |                | 1,261.00     |                |              | (34,331.50)   | -96% |
| Federal Revenue                 | 663,151.75   |                | 688,537.21   |                |              | 25,385.46     | 4%   |
| Other Grant Revenue             |              | -              |              | 4,784.51       |              | 4,784.51      | 0%   |
| Pass-Thru Revenue               | 1,187,217.50 |                | 199,058.96   |                | (988,158.54) |               | -83% |
| State Revenue                   |              | 70,611.75      |              | 82,212.89      |              | 11,601.14     | 16%  |
| Total FQHC Revenue              | \$           | 5,417,621.75   | \$           | 5,358,705.77   | \$           | (58,915.98)   |      |
|                                 |              |                |              |                |              |               |      |
| Salaries                        |              | 1,619,685.75   |              | 1,196,850.94   |              | 422,834.81    | 26%  |
| Taxes & Fringe Benefits         |              | 688,366.00     |              | 470,700.11     |              | 217,665.89    | 32%  |
| Travel & Training               |              | 23,217.75      |              | 17,951.47      |              | 5,266.28      | 23%  |
| Total Salaries & Benefits       | \$           | 2,331,269.50   | \$           | 1,685,502.52   | \$           | 645,766.98    |      |
|                                 |              |                |              |                |              |               |      |
| Capital Outlay                  |              | \$20,863.75    |              |                |              | 20,863.75     |      |
| Contractual                     |              | \$256,056.50   |              | \$425,425.76   |              | (169,369.26)  | -66% |
| Supplies                        |              | \$2,610,677.00 |              | \$2,515,998.22 |              | 94,678.78     | 4%   |
| <b>Total Other Operating</b>    |              | \$2,887,597.25 |              | \$2,941,423.98 |              | (53,826.73)   |      |
|                                 |              |                |              |                |              |               |      |
| Indirect Costs/Cost Allocations |              | \$1,431,522.50 |              | \$391,664.40   |              | 1,039,858.1   | 73%  |
| Transfers IN                    |              | (\$356,515.50) |              | (\$210,374.13) |              | (146,141.4)   | 41%  |
| Transfers OUT                   |              | \$345,487.25   |              | \$210,374.13   |              | 135,113.1     | 39%  |
| Total Transfers                 |              | \$1,420,494.25 |              | \$391,664.40   |              | 1,028,829.9   |      |
|                                 |              | · · ·          |              |                |              |               |      |
| Net Position                    | \$           | (1,221,739.25) | \$           | 340,114.87     | \$ (         | 1,679,686.08) |      |

### **REVENUES & EXPENSES**