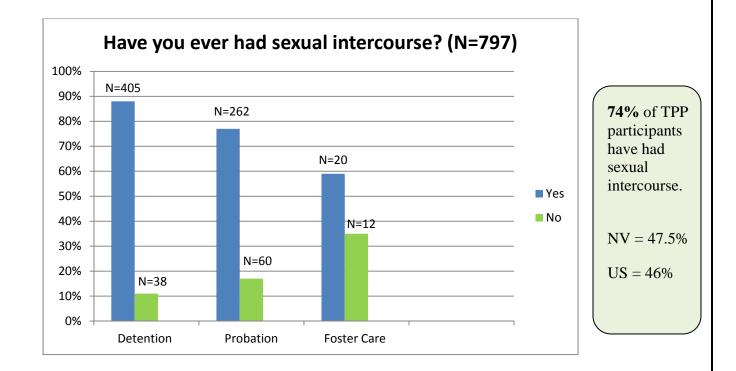

### **BASELINE SEXUAL HISTORY**

TPP youth participants are given a pre-survey to measure their baseline sexual history prior to taking the class. This data is important for providing context to evaluating changes or outcomes in the participants' knowledge, attitudes, intentions and behaviors towards safer sex practices and the prevention of unplanned pregnancy as a result of participating in the TPP program.

The original research in the development of the evidence-based curricula was conducted with high-risk youth. However, those youth resided in urban community settings in Philadelphia, PA and the mean age was 14.64 years of age.<sup>1</sup> In comparison, the baseline sexual histories of youth in the Nevada TPP program indicate extremely high risk behaviors. In this report, sexual history data from the Nevada TPP program is compared to the responses in the 2011 Nevada Youth Risk Behavior Survey<sup>2</sup>, to provide an indication of the level of risk behaviors the youth in the TPP program have with regard to teen pregnancy and HIV/STI infection. This may have a moderating effect on the magnitude of the outcome goals established for the TPP program.