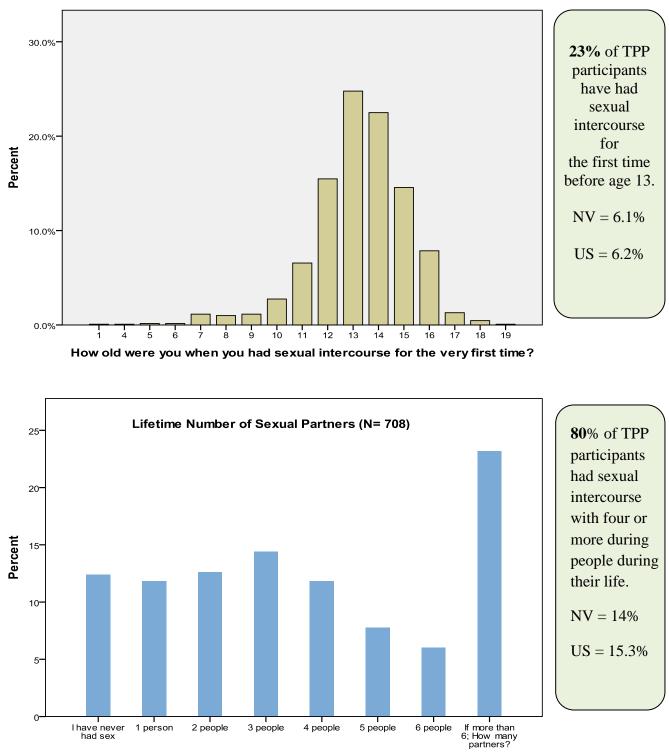

<sup>2</sup> Nevada Department of Education (2011). Youth Risk Behavior Survey: Sexual Behaviors and Health-Related Outcomes. Accessed at http://nde.doe.nv.gov/YRBS.htm

How old were you when you had sexual intercourse for the very first time?

During your life, with how many people have you had sexual intercourse?

\*Other includes the shot (Depo Provera), the Ring (NuvaRing), IUD (Mirena or Paragard), Plan B, or some other method.