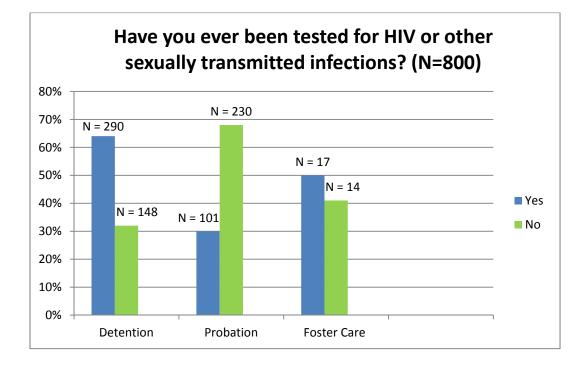

### **BASELINE SEXUAL HISTORY**

TPP youth participants are given a pre-survey to measure their baseline sexual history prior to taking the class. This data is important for providing context to evaluating changes or outcomes in the participants' knowledge, attitudes, intentions and behaviors towards safer sex practices and the prevention of unplanned pregnancy as a result of participating in the TPP program.

The original research in the development of the evidence-based curricula was conducted with high-risk youth. However, those youth resided in urban community settings in Philadelphia, PA and the mean age was 14.64 years of age.<sup>1</sup> In comparison, the baseline sexual histories of youth in the Nevada TPP program indicate extremely high risk behaviors. In this report, sexual history data from the Nevada TPP program is compared to the responses in the 2011 Nevada Youth Risk Behavior Survey<sup>2</sup>, to provide an indication of the level of risk behaviors the youth in the TPP program have with regard to teen pregnancy and HIV/STI infection. This may have a moderating effect on the magnitude of the outcome goals established for the TPP program.