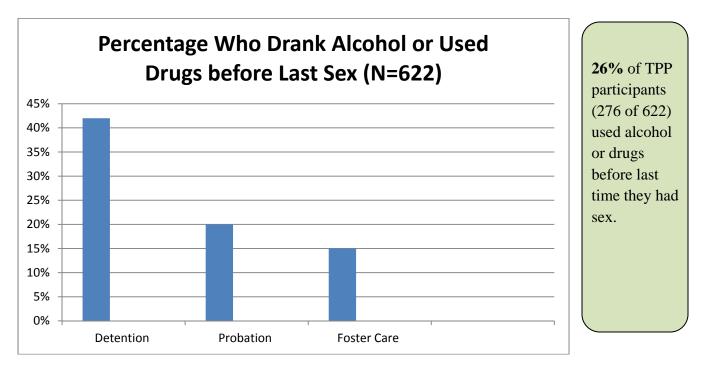

### **BASELINE SEXUAL HISTORY**

TPP youth participants are given a pre-survey to measure their baseline sexual history prior to taking the class. This data is important for providing context to evaluating changes or outcomes in the participants' knowledge, attitudes, intentions and behaviors towards safer sex practices and the prevention of unplanned pregnancy as a result of participating in the TPP program.

The original research in the development of the evidence-based curricula was conducted with high-risk youth. However, those youth resided in urban community settings in Philadelphia, PA and the mean age was 14.64 years of age.<sup>1</sup> In comparison, the baseline sexual histories of youth in the Nevada TPP program indicate extremely high risk behaviors. In this report, sexual history data from the Nevada TPP program is compared to the responses in the 2011 Nevada Youth Risk Behavior Survey<sup>2</sup>, to provide an indication of the level of risk behaviors the youth in the TPP program have with regard to teen pregnancy and HIV/STI infection. This may have a moderating effect on the magnitude of the outcome goals established for the TPP program.