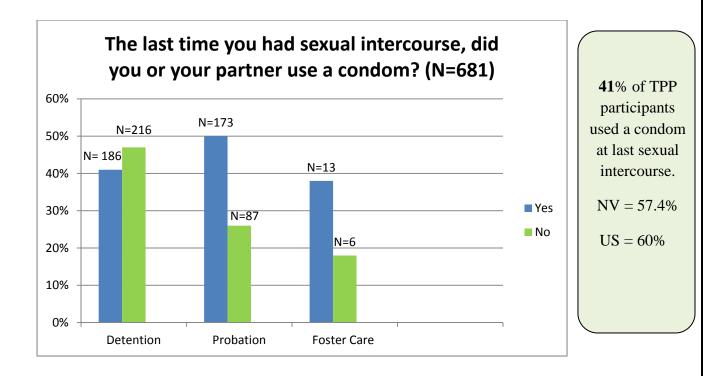

### **BASELINE SEXUAL HISTORY**

TPP youth participants are given a pre-survey to measure their baseline sexual history prior to taking the class. This data is important for providing context to evaluating changes or outcomes in the participants' knowledge, attitudes, intentions and behaviors towards safer sex practices and the prevention of unplanned pregnancy as a result of participating in the TPP program.

The original research in the development of the evidence-based curricula was conducted with high-risk youth. However, those youth resided in urban community settings in Philadelphia, PA and the mean age was 14.64 years of age.<sup>1</sup> In comparison, the baseline sexual histories of youth in the Nevada TPP program indicate extremely high risk behaviors. In this report, sexual history data from the Nevada TPP program is compared to the responses in the 2011 Nevada Youth Risk Behavior Survey<sup>2</sup>, to provide an indication of the level of risk behaviors the youth in the TPP program have with regard to teen pregnancy and HIV/STI infection. This may have a moderating effect on the magnitude of the outcome goals established for the TPP program.