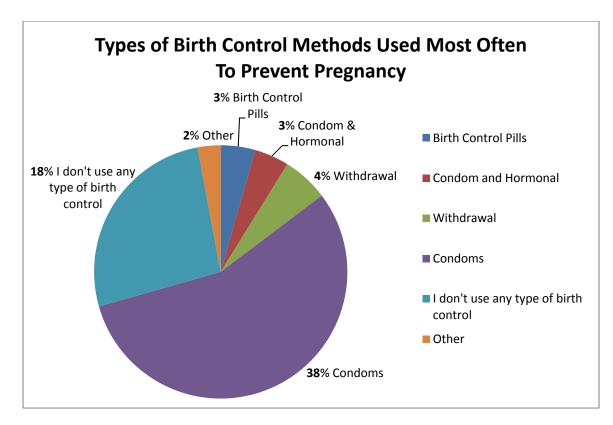

During your life, with how many people have you had sexual intercourse?

\*Other includes the shot (Depo Provera), the Ring (NuvaRing), IUD (Mirena or Paragard), Plan B, or some other method.